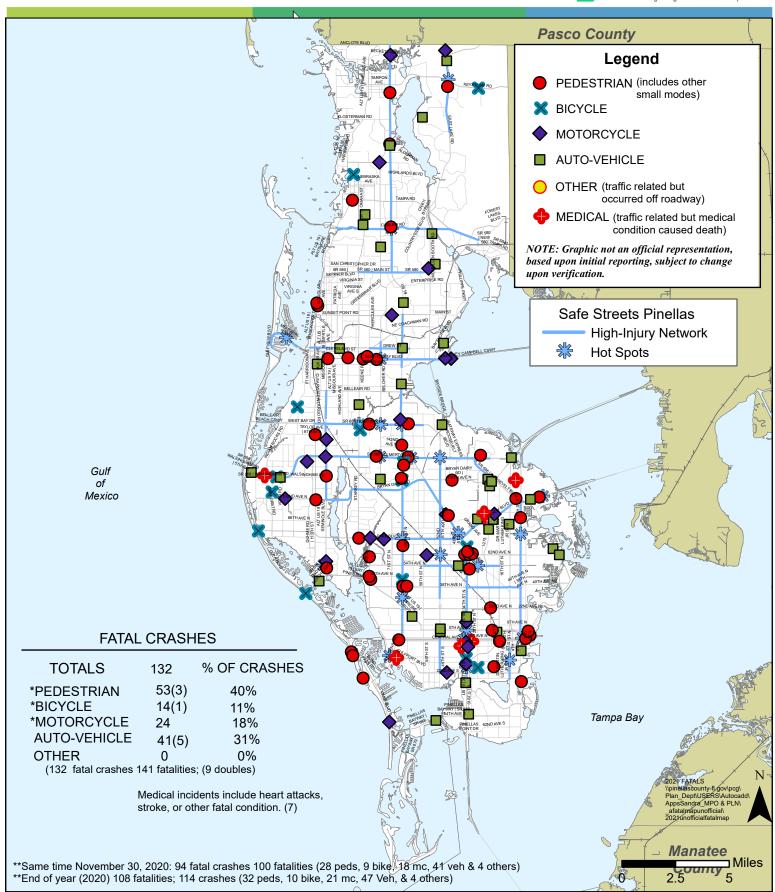

- **B.** Board Action Sheets October 13, 2021 summary was provided.
- **C.** Traffic Fatalities Map traffic fatalities are way up, and staff is investigating the data to see some trends.
- **D.** Tentative Future Agenda Topics